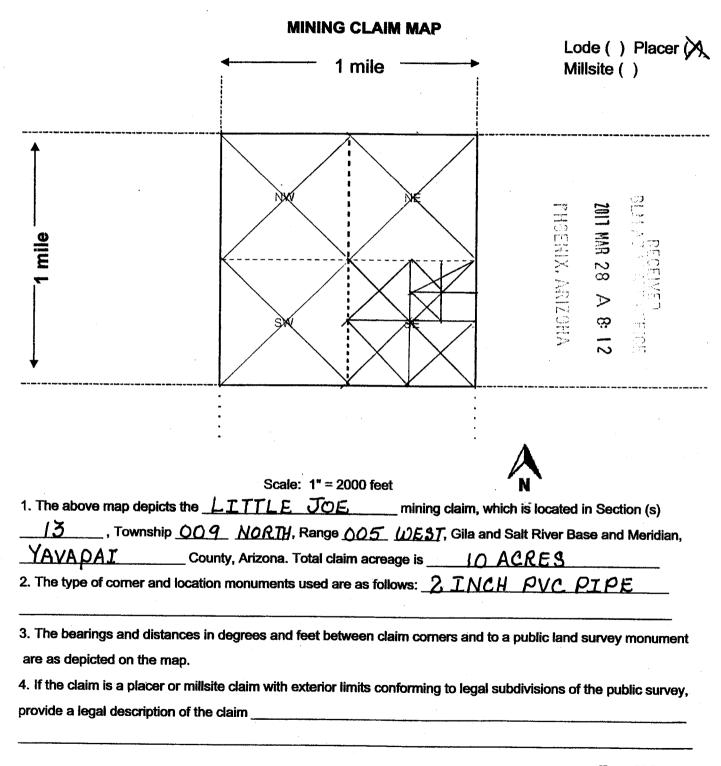

## Mining Claim Location Notice(s) - Amendment(s) Required

Pursuant to Title 43 Code of Federal Regulations (CFR) 3832.1, the Bureau of Land Management (BLM), Arizona State Office, received your notices of location for recording mining claims. In accordance with 43 CFR 3832.12, the claims listed above cannot be accepted as filed and must be amended as noted below.

The map and legal description provided do not match.

- 1. The description on page 1 of the location notice states the claim is 660 x 660 ft, or 10 acres.
- 2. Total acreage stated on page 2 of the location notice states 20 acres. The map displays the claim as 40 acres.
- 3. The legal description does not state what quarter section the claim is in.

The size of your claim cannot be any greater than  $660 \times 660$  ft since that is what is stated on your location notice. Please correct the map and the legal description to show the actual size and location of the claim.