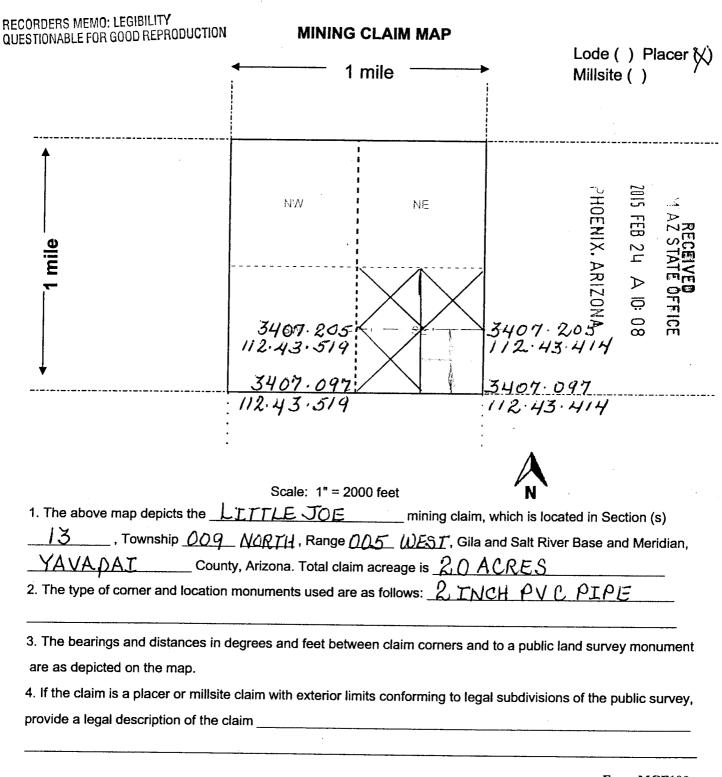

The map and legal description provided do not match.

- 1. The description on page 1 of the location notice states the claim is 660 x 660 ft, or 10 acres.
- 2. Total acreage stated on page 2 of the location notice states 20 acres. The map displays the claim as 40 acres.
- 3. The legal description does not state what quarter section the claim is in.

The size of your claim cannot be any greater than  $660 \times 660$  ft since that is what is stated on your location notice. Please correct the map and the legal description to show the actual size and location of the claim.

CORPECTED MAP RELEVED 8/3/2015. PM When amending a claim, you cannot take in any new ground. Amending the claim may result in a claim that contains significantly less acreage than was originally located. If you wish to retain the same acreage, you may want to relocate the claim(s) correctly, rather than amend the incorrectly located claim(s).