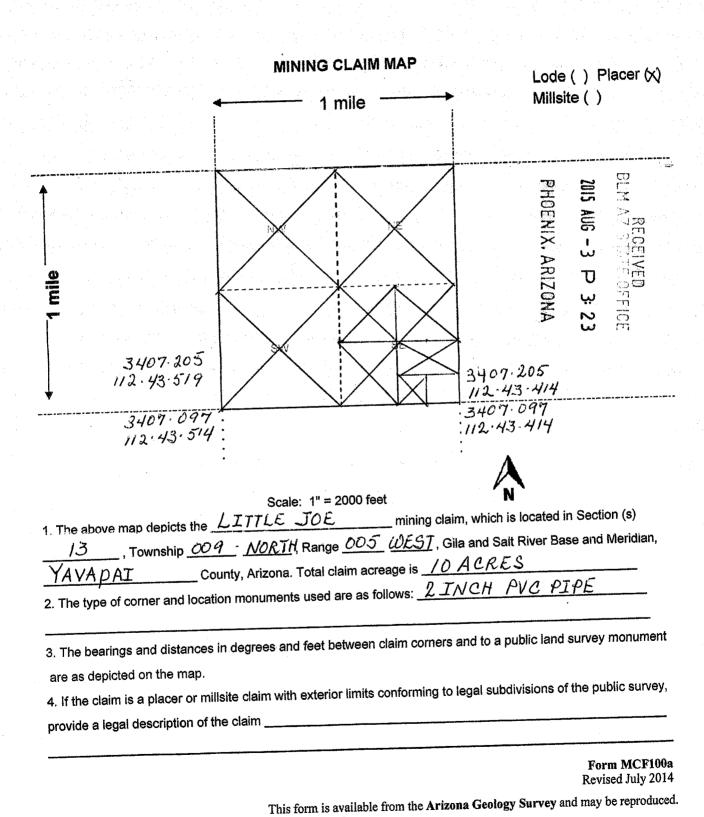

CORPECTED MAP RELEVED 8/3/2015. PM When amending a claim, you cannot take in any new ground. Amending the claim may result in a claim that contains significantly less acreage than was originally located. If you wish to retain the same acreage, you may want to relocate the claim(s) correctly, rather than amend the incorrectly located claim(s).